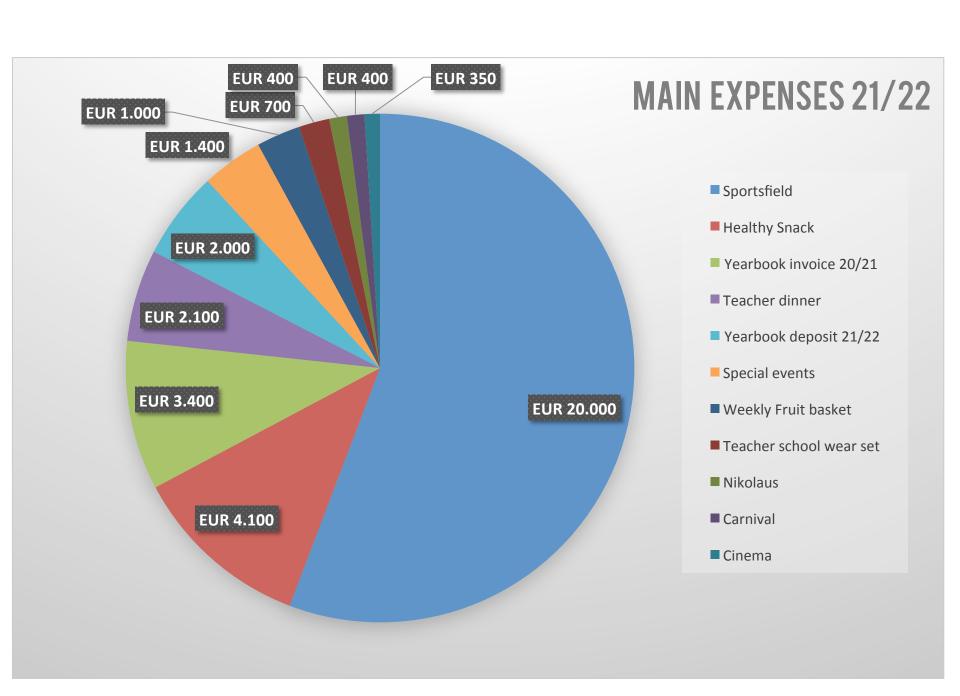

#### Ausgaben in EUR

Sponsoring Sportsfeld an den SV

| Healthy Snack                         | 4 089,08 |
|---------------------------------------|----------|
| Jahrbuch 20/21 Endabrechnung          | 3 422,51 |
| Weihnachtsessen für Lehrer            | 2 134,74 |
| Jahrbuch 21/22 Anzahlung:             | 1 982,92 |
| Special Events                        | 1 367,89 |
| Schulobst                             | 1 014,44 |
| School uniform für neues Personal     | 734,44   |
| Diverses (Nikolaus, Faschingskrapfen) | 1465.03  |