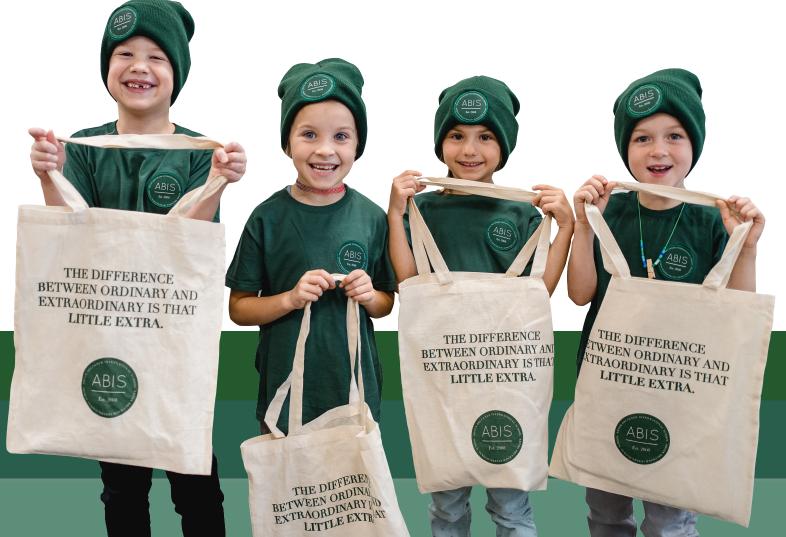

## WHAT DID THE PATEAM DO IN THE 2021/22 SCHOOL YEAR?

- Welcome bags for all our new students
- School wear set for all our new teachers
- First Day Of School with Photobooth
- Second Love Market
- Halloween
- Presents for the kids from Nikolaus
- Walkathon with family activities
- Icecream Sale for the Sportsfield
- Teacher Appreciation Days (Dinner, Breakfast)
- International Day
- Buffet at the Graduation Party
- Yearbook