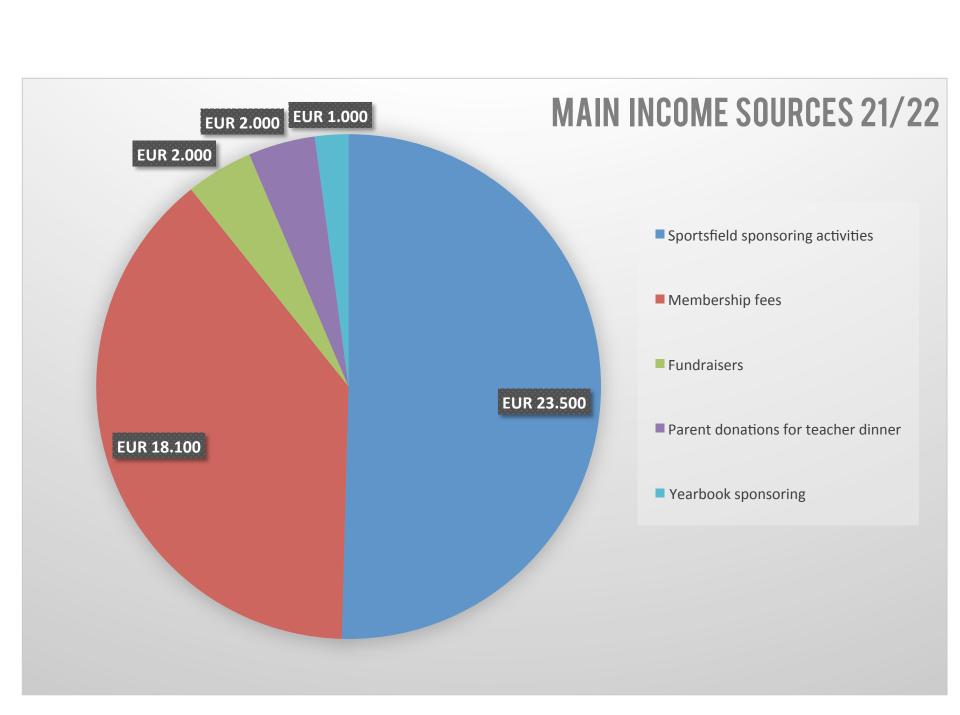

## REPORT OF THE TREASURER SCHOOL YEAR 21/22

Ausgangspunkt dieses Kassaberichtes ist ein Guthaben von EUR 6 149,12,ersichtlich aus dem Kontoauszug *per 31.August 2021.* 

20 000,00

Sponsoring Sportfeld: 23 462,50
Mitgliedsbeiträge u. Jahrbuch: 18 146,00
Fundraising (Hallow., cakesale,...): 2 094,31
Elternbeitrag zum Xmas dinner: 2 057,00
Sponsoring Jahrbuch 21/22: 1 000,00

#### Ausgaben in EUR

Sponsoring Sportsfeld an den SV

| Healthy Snack                         | 4 089,08 |
|---------------------------------------|----------|
| Jahrbuch 20/21 Endabrechnung          | 3 422,51 |
| Weihnachtsessen für Lehrer            | 2 134,74 |
| Jahrbuch 21/22 Anzahlung:             | 1 982,92 |
| Special Events                        | 1 367,89 |
| Schulobst                             | 1 014,44 |
| School uniform für neues Personal     | 734,44   |
| Diverses (Nikolaus, Faschingskrapfen) | 1465.03  |

Insgesamt stehen im Prüfungszeitraum

Einnahmen v. <u>EUR 46 838,16,-</u> Ausgaben v. <u>EUR 36 620,55,-</u>

gegenüber, wodurch sich der o.a. Anfangssaldo um

EUR 10 217,61,- auf EUR 16 366,73,-

per 31. August 2021 erhöht.