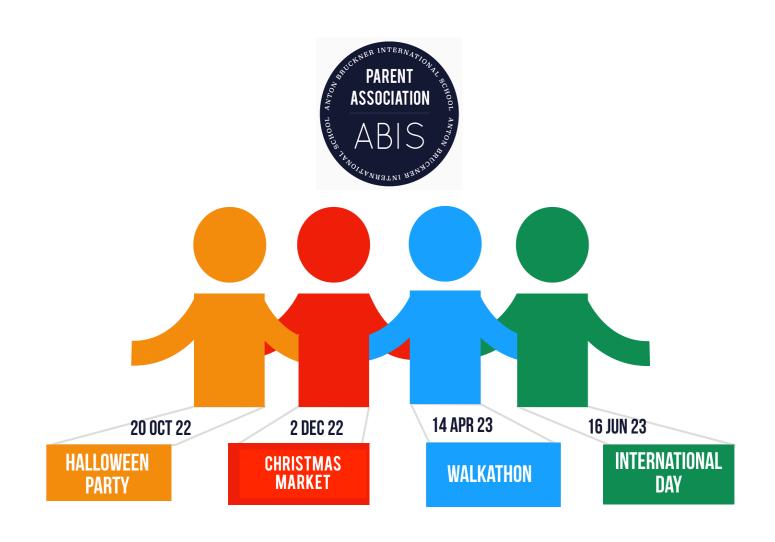

## WHAT DID THE PATEAM DO IN THE 2021/22 SCHOOL YEAR?

- Welcome bags for all our new students
- School wear set for all our new teachers
- First Day Of School with Photobooth
- Second Love Market
- Halloween
- Presents for the kids from Nikolaus
- Walkathon with family activities
- Icecream Sale for the Sportsfield
- Teacher Appreciation Days (Dinner, Breakfast)
- International Day
- Buffet at the Graduation Party
- Yearbook

# WHAT IS PLANNED FOR THE SCHOOL YEAR 22/23?

- Fruit basket every week from Bioobst Oberösterreich
- Presents from Nikolaus, Faschingskrapfen
- Welcome bags for new students
- Staff school wear one set
- PA Coffee with guest speakers
- Many exciting events, projects and team activities